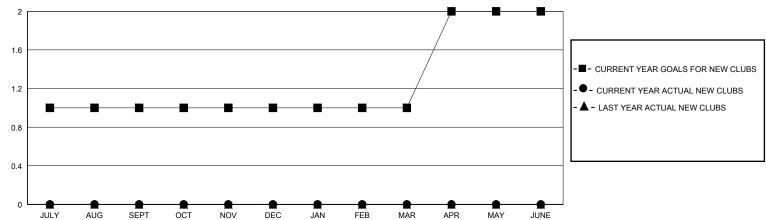

## GOALS AND ACTUAL NEW CLUBS CUMULATIVE

## District 410 W

Results as of: 8/31/2024

GMT: LOCATION REP OF SOUTH AFRICA GMT CA

| Clubs                 |               |           |               | Members               |                        |                         |                                                    |  |
|-----------------------|---------------|-----------|---------------|-----------------------|------------------------|-------------------------|----------------------------------------------------|--|
| RESULTS FOR 2024-2025 |               |           |               | RESULTS FOR 2024-2025 |                        |                         |                                                    |  |
| QUARTER               | NEW CLUB GOAL | NEW CLUBS | DROPPED CLUBS | QUARTER MEMI          | BER GROWTH NET<br>GOAL | MEMBER GROWTH<br>ACTUAL | DROPPED<br>MEMBERS ACTUAL<br>(including transfers) |  |
| JULY/AUG/SEPT         | 1             | 0         | 1             | JULY/AUG/SEPT         | 20                     | 29                      | 19                                                 |  |
| OCT/NOV/DEC           | 0             | 0         | 0             | OCT/NOV/DEC           | 5                      | 0                       | 0                                                  |  |
| JAN/FEB/MAR           | 0             | 0         | 0             | JAN/FEB/MAR           | 5                      | 0                       | 0                                                  |  |
| APR/MAY/JUNE          | 1             | 0         | 0             | APR/MAY/JUNE          | 5                      | 0                       | 0                                                  |  |