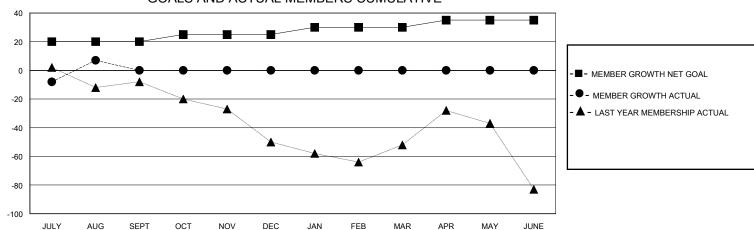

## GOALS AND ACTUAL MEMBERS CUMULATIVE

| DROPPED CLUBS: 1 |    | 12 CLUBS OF 56 ADDED 1 OR MORE | GENDER DISTRIBUTION        |              |     |
|------------------|----|--------------------------------|----------------------------|--------------|-----|
|                  |    | NEW MEMBERS                    | MALE                       | 456 (52.41%) |     |
|                  |    |                                | FEMALE                     | 414 (47.59%) |     |
| DROPPED MEMBERS  |    |                                |                            |              |     |
| DECEASED         | 1  | CLICK HERE FOR CUMULATIVE      | TOTAL FAMILY UNIT MEMBERS  |              | 209 |
| CLUB CANCELLED   | 11 | MEMBERSHIP DATA                | FAMILY MEMBERS PAYING HALF |              | 440 |
| OTHER            | 7  |                                |                            |              | 110 |
| TOTAL            | 19 |                                |                            |              |     |

## District 410 W

Results as of: 8/31/2024

GMT: LOCATION REP OF SOUTH AFRICA GMT CA

| Clubs                 |               |           |               | Members               |                        |                         |                                                    |  |
|-----------------------|---------------|-----------|---------------|-----------------------|------------------------|-------------------------|----------------------------------------------------|--|
| RESULTS FOR 2024-2025 |               |           |               | RESULTS FOR 2024-2025 |                        |                         |                                                    |  |
| QUARTER               | NEW CLUB GOAL | NEW CLUBS | DROPPED CLUBS | QUARTER MEMI          | BER GROWTH NET<br>GOAL | MEMBER GROWTH<br>ACTUAL | DROPPED<br>MEMBERS ACTUAL<br>(including transfers) |  |
| JULY/AUG/SEPT         | 1             | 0         | 1             | JULY/AUG/SEPT         | 20                     | 29                      | 19                                                 |  |
| OCT/NOV/DEC           | 0             | 0         | 0             | OCT/NOV/DEC           | 5                      | 0                       | 0                                                  |  |
| JAN/FEB/MAR           | 0             | 0         | 0             | JAN/FEB/MAR           | 5                      | 0                       | 0                                                  |  |
| APR/MAY/JUNE          | 1             | 0         | 0             | APR/MAY/JUNE          | 5                      | 0                       | 0                                                  |  |